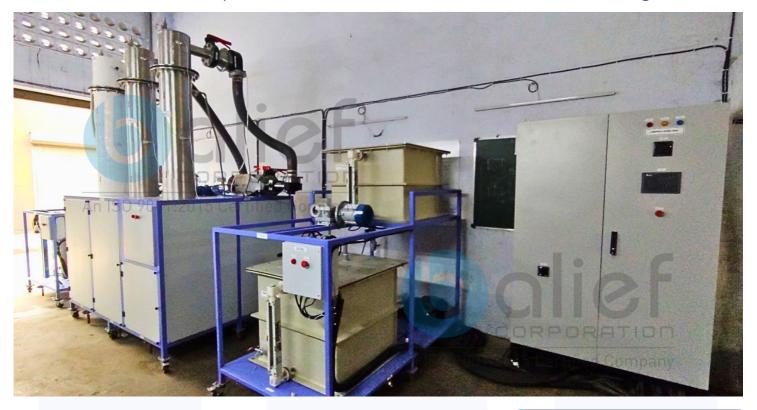

# **About System**

An ISO 9001:2015 Certified Company

Advanced CO2 capture pilot plant features separate absorber and desorber columns for seamless batch and continuous operations. It includes dedicated storage for lean and rich solvents, sophisticated processing units, a high-efficiency cooling tower, and a pre-heating tank with an integrated heat exchanger. Automated control of input parameters and real-time data monitoring ensure precise operation. The plant is expandable from pilot scale to industrial scale.

#### **Key Feature**

- HMI-PLC based fully automatic control system reduces human interaction and increases safety
- Advanced static Absorber - Desorber Column System
- Diverse Packing & Solvent Selection
- Capacity: Up to 10 TPD
- Comprehensive Instrumentation
- Efficient Heat Exchange Mechanisms